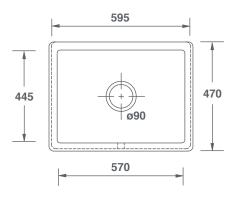

| Product           | Code      | Dimensions |     |     |     |       |        |
|-------------------|-----------|------------|-----|-----|-----|-------|--------|
|                   |           |            | W   | D   | Н   | Waste | Weight |
| Whitehall White   | SCWH600WH | (mm)       | 595 | 470 | 310 | 90    | - 55kg |
|                   |           | (in)       | 23½ | 18½ | 12  | 3½    |        |
| Whitehall Biscuit | SCWH600PN | (mm)       | 595 | 470 | 310 | 90    | - 55kg |
|                   |           | (in)       | 23½ | 18½ | 12  | 3½    |        |