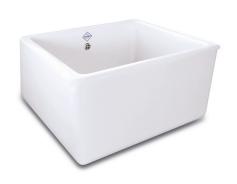

## **FEATURES**

Deep, generous single bowl sink that is suitable for laminate worktops. Central 3½" waste outlet suitable for basket strainer or waste disposer. Round overflow. Lifetime warranty.

All our sinks come in a choice of white or biscuit.