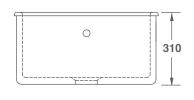

| Product           | Code      | Dimensions |     |     |     |       |        |
|-------------------|-----------|------------|-----|-----|-----|-------|--------|
|                   |           |            | W   | D   | Н   | Waste | Weight |
| Whitehall White   | SCWH600WH | (mm)       | 595 | 470 | 310 | 90    | - 55kg |
|                   |           | (in)       | 23½ | 18½ | 12  | 3½    |        |
| Whitehall Biscuit | SCWH600PN | (mm)       | 595 | 470 | 310 | 90    | - 55kg |
|                   |           | (in)       | 23½ | 18½ | 12  | 3½    |        |